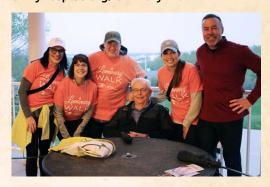

#### **3RD ANNUAL UNITY LUMINARY WALK**

Friday, May 10, 7:00 pm registration Heritage Hill State Historical Park, Green Bay" Unity's Luminary Walk is the annual, cornerstone fundraising event for Unity Grief and Education Center which helps ensure grief support services are available to every individual and family in need. unityhospice.org/luminary-walk